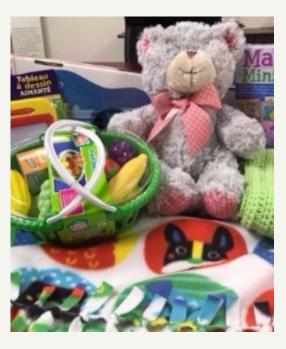

# It's the Most Wonderful Time of the Year -Because of You!

Thank you to each person that contributed to this year's Christmas project! We are overwhelmed and humbled by your generosity. As this month begins, we will be assembling gift sacks **stuffed** with toys, books, art supplies, etc. for each child served by ICM in 2017. In addition, we will be giving each placing parent a bag full of self-care items - all assembled and gifted by our amazing donors.

The real fun begins when our staff delivers these gifts in the weeks leading up to Christmas. In most cases, these gifts are the only ones these families will receive this season. Through your generosity, the families we've served can experience the joy of Christmas without sacrificing their already scarce resources that are needed for food, clothing, and shelter. Thank you for your gifts of encouragement and love!