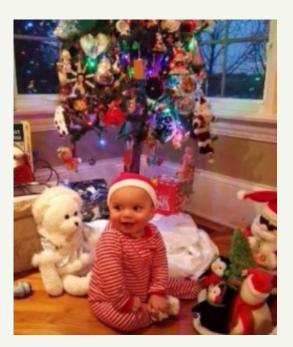

# It's the Most Wonderful Time of the Year -Because of You!

Thank you to each person that contributed to this year's Christmas project! We are overwhelmed and humbled by your generosity. As this month begins, we will be assembling gift sacks **stuffed** with toys, books, art supplies, etc. for each child served by ICM in 2017. In addition, we will be giving each placing parent a bag full of self-care items - all assembled and gifted by our amazing donors.

The real fun begins when our staff delivers these gifts in the weeks leading up to Christmas. In most cases, these gifts are the only ones these families will receive this season. Through your generosity, the families we've served can experience the joy of Christmas without sacrificing their already scarce resources that are needed for food, clothing, and shelter. Thank you for your gifts of encouragement and love!